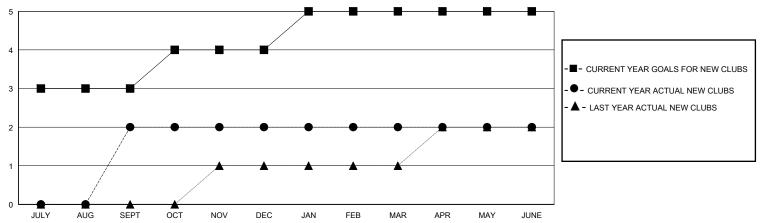

## GOALS AND ACTUAL NEW CLUBS CUMULATIVE

## GMT: LOCATION REP OF SRI LANKA GMT CA

| Clubs         |               |             |               | Members               |                       |                         |                                                    |  |
|---------------|---------------|-------------|---------------|-----------------------|-----------------------|-------------------------|----------------------------------------------------|--|
|               | RESULTS FOR   | R 2019-2020 |               | RESULTS FOR 2019-2020 |                       |                         |                                                    |  |
| QUARTER       | NEW CLUB GOAL | NEW CLUBS   | DROPPED CLUBS | QUARTER MEMB          | ER GROWTH NET<br>GOAL | MEMBER GROWTH<br>ACTUAL | DROPPED<br>MEMBERS ACTUAL<br>(including transfers) |  |
| JULY/AUG/SEPT | 3             | 2           | 2             | JULY/AUG/SEPT         | 60                    | 137                     | 78                                                 |  |
| OCT/NOV/DEC   | 1             | 0           | 6             | OCT/NOV/DEC           | 40                    | 81                      | 151                                                |  |
| JAN/FEB/MAR   | 1             | 0           | 0             | JAN/FEB/MAR           | 40                    | 90                      | 11                                                 |  |
| APR/MAY/JUNE  | 0             | 0           | 0             | APR/MAY/JUNE          | 25                    | 25                      | 135                                                |  |