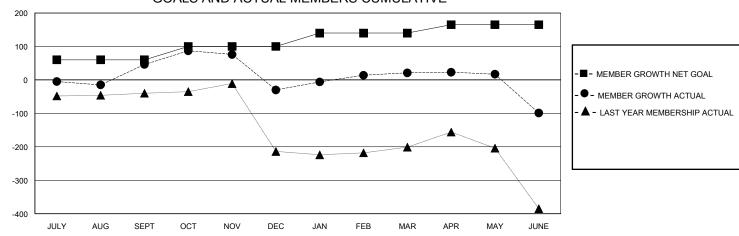

## GOALS AND ACTUAL MEMBERS CUMULATIVE

| DROPPED CLUBS: 8  DROPPED MEMBERS |            | 49 CLUBS OF 94 ADDED 1 OR MORE<br>NEW MEMBERS | GENDER DIST<br>MALE<br>FEMALE | TRIBUTION<br>1,743 (77.36%)<br>510 (22.64%) |     |
|-----------------------------------|------------|-----------------------------------------------|-------------------------------|---------------------------------------------|-----|
| DECEASED                          | 13         | CLICK HERE FOR CUMULATIVE                     | TOTAL FAMILY UNIT MEMBERS     |                                             | 787 |
| CLUB CANCELLED<br>OTHER           | 104<br>258 | MEMBERSHIP DATA                               | FAMILY MEMBERS PAYING HALF    |                                             | 440 |
| TOTAL                             | 375        |                                               |                               |                                             |     |

## GMT: LOCATION REP OF SRI LANKA GMT CA

| Clubs         |               |             |               | Members               |                       |                         |                                                    |  |
|---------------|---------------|-------------|---------------|-----------------------|-----------------------|-------------------------|----------------------------------------------------|--|
|               | RESULTS FOR   | R 2019-2020 |               | RESULTS FOR 2019-2020 |                       |                         |                                                    |  |
| QUARTER       | NEW CLUB GOAL | NEW CLUBS   | DROPPED CLUBS | QUARTER MEMB          | ER GROWTH NET<br>GOAL | MEMBER GROWTH<br>ACTUAL | DROPPED<br>MEMBERS ACTUAL<br>(including transfers) |  |
| JULY/AUG/SEPT | 3             | 2           | 2             | JULY/AUG/SEPT         | 60                    | 137                     | 78                                                 |  |
| OCT/NOV/DEC   | 1             | 0           | 6             | OCT/NOV/DEC           | 40                    | 81                      | 151                                                |  |
| JAN/FEB/MAR   | 1             | 0           | 0             | JAN/FEB/MAR           | 40                    | 90                      | 11                                                 |  |
| APR/MAY/JUNE  | 0             | 0           | 0             | APR/MAY/JUNE          | 25                    | 25                      | 135                                                |  |